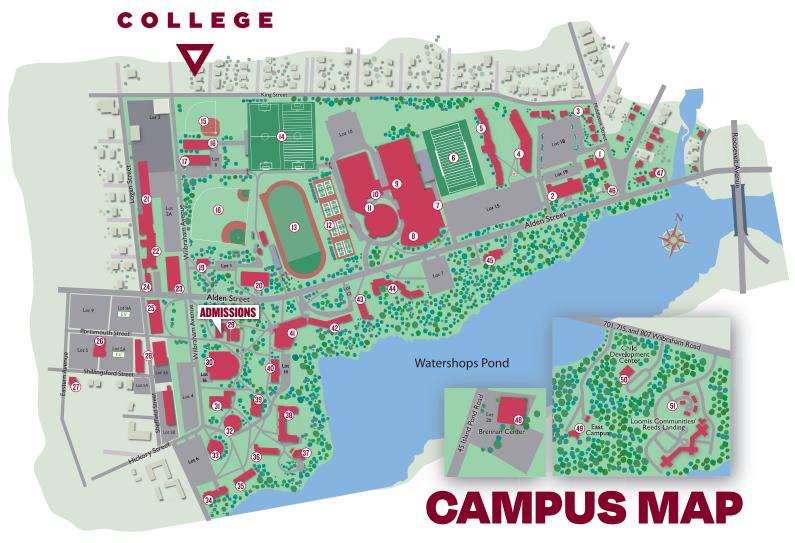

## SPRINGFIELD

- 1. Alumni House
- 2. Former Health Sciences Center
- 3. Graduate Village
- 4. Senior Suites
- 5. Townhouses
- 6. Stagg Field
- 7. Art Linkletter Natatorium
- 8. Wellness Center
- 9. Field House
- 10. Athletic Training/Exercise Science Facility
- 11. Physical Education Complex/
  Blake Arena/James Naismith Court
- 12. Appleton Tennis Courts
- 13. Blake Track
- 14. Irv Schmid Sports Complex
- 15. Potter Softball Field
- 16. Athletic Annex
- 17. Towne Student Health Center

- 18. Archie Allen Baseball Field/ Aschermann Family Ability Field
- 19. Weiser Hall
- 20. Harold C. Smith Learning Commons
- 21. Blake Hall
- 22. Living Center
- 23. Locklin Hall
- 24. Kakley Graduate Annex
- 25. Health Sciences Center
- 26. Public Safety
- 27. Center for Leadership and Civic Engagement
- 28. Facilities Management
- 29. Stitzer Welcome Center at Judd Gymnasia (Admissions)
- 30. Cheney Hall
- 31. Schoo-Bemis Science Center
- 32. Hickory Hall
- 33. Fuller Arts Center/Appleton Auditorium

- 34. International Hall
- 35. Reed Hall
- 36. Massasoit Hall
- 37. Power Plant
- 38. Alumni Hall
- 39. Marsh Memorial
- 40. Administration Building
- 41. Richard B. Flynn Campus Union
- 42. Abbey-Appleton Hall
- 43. Lakeside Hall
- 44. Gulick Hall
- 45. President's Residence
- 46. Veterans and Military Services Center
- 47. Office of Conferences and Special Events
- 48. Brennan Center
- 49. East Campus
- 50. Child Development Center
- 51. Loomis Communities/Reeds Landing