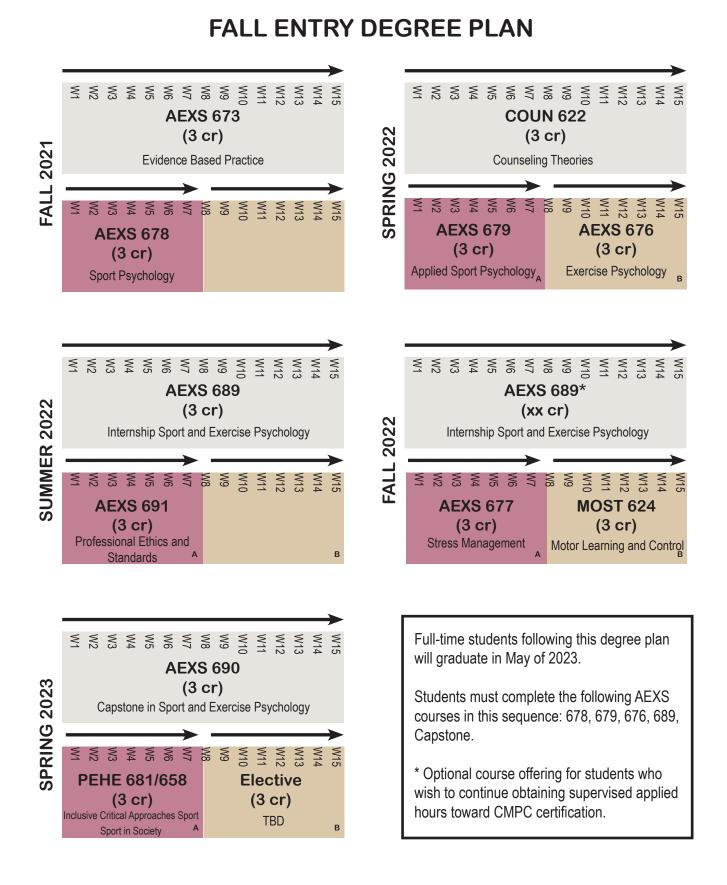

## **Course List**

| Online Course List (M.Ed) |                                                                |
|---------------------------|----------------------------------------------------------------|
| AEXS 676                  | Exercise Psychology                                            |
| AEXS 678                  | Sport Psychology                                               |
| AEXS 679                  | Applied Sport & Exercise Psychology                            |
| PHED 658 OR PHED 681      | Sport in Society OR Inclusive and Critical Approaches to Sport |
| AEXS 689                  | Internship in Sport Psychology                                 |
| AEXS 690                  | Capstone in Sport and Exercise Psychology                      |
| AEXS 677                  | Stress Management                                              |
| AEXS 691                  | Professional Ethics and Standards                              |
| AEXS 673                  | Evidence Based Practice                                        |
| MOST 624                  | Motor Learning and Control                                     |
| COUN 622                  | Counseling Theories                                            |
| Elective (3 SH)           |                                                                |