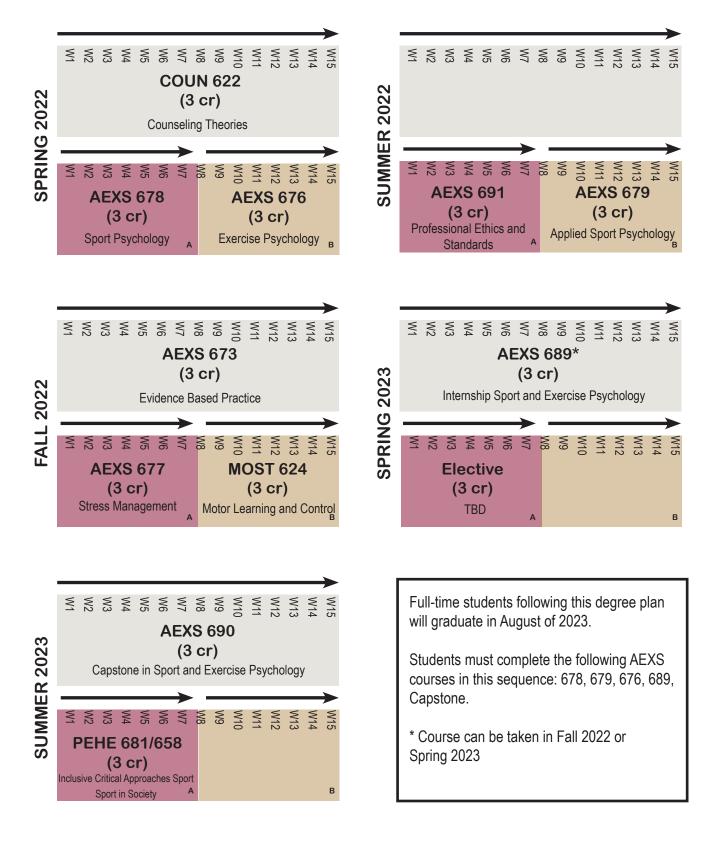

## SPRING 2022 ENTRY DEGREE PLAN

## **Course List**

| Online Course List (M.Ed) |                                                                |
|---------------------------|----------------------------------------------------------------|
| AEXS 676                  | Exercise Psychology                                            |
| AEXS 678                  | Sport Psychology                                               |
| AEXS 679                  | Applied Sport & Exercise Psychology                            |
| PHED 658 OR PHED 681      | Sport in Society OR Inclusive and Critical Approaches to Sport |
| AEXS 689                  | Internship in Sport Psychology                                 |
| AEXS 690                  | Capstone in Sport and Exercise Psychology                      |
| AEXS 677                  | Stress Management                                              |
| AEXS 691                  | Professional Ethics and Standards                              |
| AEXS 673                  | Evidence Based Practice                                        |
| MOST 624                  | Motor Learning and Control                                     |
| COUN 622                  | Counseling Theories                                            |
| Elective (3 SH)           |                                                                |