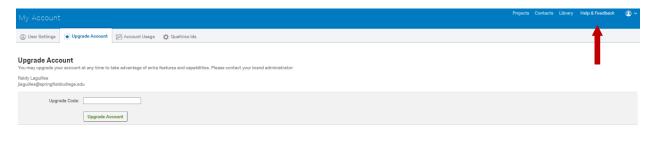

4). Click on Upgrade Account and enter the Upgrade Code provided by IR through your email in the space provided. Note: the upgrade will not create any visible changes.

| My Account                               |                                                                                                                               |  |
|------------------------------------------|-------------------------------------------------------------------------------------------------------------------------------|--|
| () User Settings                         | * Upgrade Account Dage 🛱 Qualifics Ids                                                                                        |  |
| Upgrade Acco                             | punt<br>ir account at any time to take advantage of extra features and capabilities. Please contact your brand administrator: |  |
| Raldy Laguilles<br>Jaguilles@springfield | college.edu                                                                                                                   |  |
| Upgra                                    | de Code:                                                                                                                      |  |
|                                          |                                                                                                                               |  |