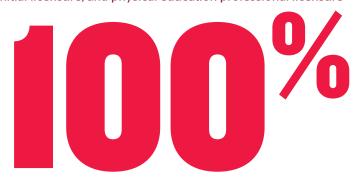

## **Successful Career Outcomes Rate**

Data reported from the 2021-22 post-graduation survey

According to the National Association for Colleges and Employers, the average placement rate nationally for private colleges is 92 percent, and 86 percent for colleges in New England.