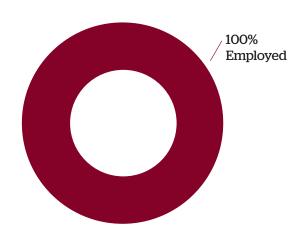

## **Successful Career Outcomes Rate**

Data reported from the 2021-22 post-graduation survey

According to the National Association for Colleges and Employers, the average placement rate nationally for private colleges is 92 percent, and 86 percent for colleges in New England.