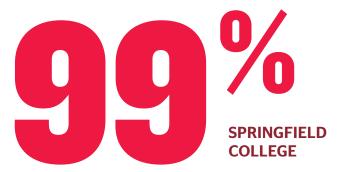

## **Successful Career Outcomes Rate**

Data reported from the 2021-22 post-graduation survey

According to the National Association for Colleges and Employers, the average placement rate nationally for private colleges is 92 percent, and 86 percent for colleges in New England.