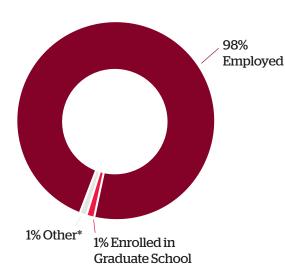

## **Successful Career Outcomes Rate**

Data reported from the 2021-22 post-graduation survey

According to the National Association for Colleges and Employers, the average placement rate nationally for private colleges is 92 percent, and 86 percent for colleges in New England.