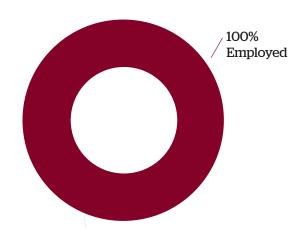

#### **Successful Career Outcomes Rate**

Data reported from the 2021-22 post-graduation survey

According to the National Association for Colleges and Employers, the average placement rate nationally for private colleges is 92 percent, and 86 percent for colleges in New England.