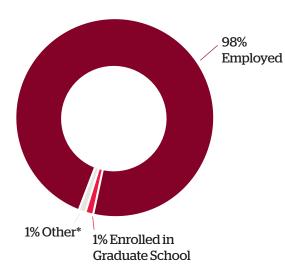

#### **Successful Career Outcomes Rate**

Data reported from the 2021-22 post-graduation survey

According to the National Association for Colleges and Employers, the average placement rate nationally for private colleges is 92 percent, and 86 percent for colleges in New England.