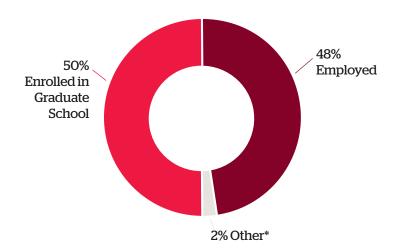

#### **Successful Career Outcomes Rate**

Data reported from the 2021-22 post-graduation survey

According to the National Association for Colleges and Employers, the average placement rate nationally for private colleges is 92 percent, and 93 percent for colleges in New England.

#### **SPORT MANAGEMENT**

Includes sport management, recreation management, and therapeutic recreation

### **Recent Employers**

Boston Celtics

Boston Children's Hospital

D.C. United

DraftKings

New York Yankees

\*seeking employment, seeking continuing education, or not seeking