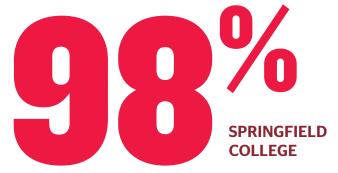

#### **Successful Career Outcomes Rate**

Data reported from the 2021-22 post-graduation survey

According to the National Association for Colleges and Employers, the average placement rate nationally for private colleges is 92 percent, and 93 percent for colleges in New England.