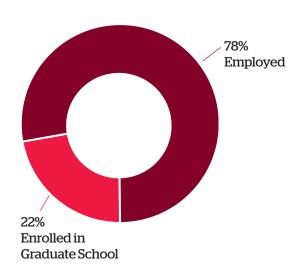

### **Graduate School**

#### **College/University Name**

Providence College

#### **Field of Study**

Doctor of Pharmacy