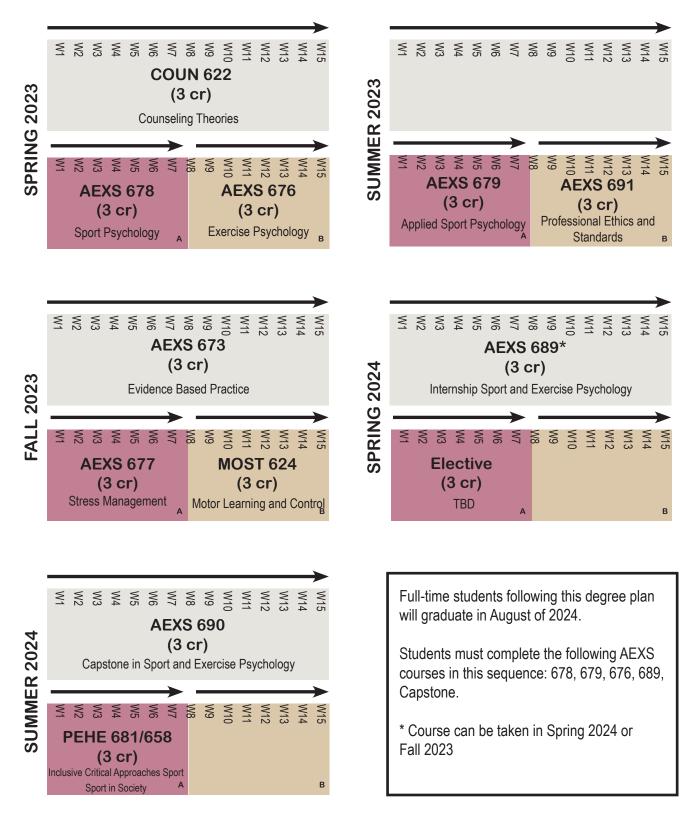

## **SPRING 2023 ENTRY DEGREE PLAN**

Online Sport and Exercise Psychology Program, M.Ed.

Springfield College | The School of PEPSL | Department of Exercise Science and Athletic Training

## **Course List**

| Online Course List (M.Ed) |                                                                |
|---------------------------|----------------------------------------------------------------|
| AEXS 676                  | Exercise Psychology                                            |
| AEXS 678                  | Sport Psychology                                               |
| AEXS 679                  | Applied Sport & Exercise Psychology                            |
| PHED 658 OR PHED 681      | Sport in Society OR Inclusive and Critical Approaches to Sport |
| AEXS 689                  | Internship in Sport Psychology                                 |
| AEXS 690                  | Capstone in Sport and Exercise Psychology                      |
| AEXS 677                  | Stress Management                                              |
| AEXS 691                  | Professional Ethics and Standards                              |
| AEXS 673                  | Evidence Based Practice                                        |
| MOST 624                  | Motor Learning and Control                                     |
| COUN 622                  | Counseling Theories                                            |
| Elective (3 SH)           |                                                                |